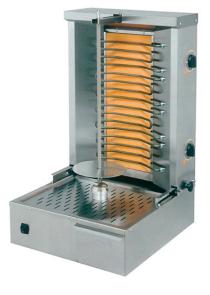

## ELECTRIC ROASTER GYROS/ KEBAB, 25 KG GYROS 60 E

## Ref: 1155.834.001 Magnus

For even cooking, the back and the heating sources of the grill gyros are adjustable according to the volume of the meat. Independent control of heating zones.

Equipped with a fully hermetic spit holder. The motor placed at the bottom part is thus protected from any infiltration of fat or gravy. Mounted on stainless steel ball bearings, the motor does not support the weight of the meat or the jerks by cutting the meat. It remains protected from any twisting.

Cleaning: wide stamped collector and removable juice drawer. 4 Incoloy heating elements, half/full power regulation, firestones to store heat.

| Dimensions (WDH) | 580x660x860 mm |
|------------------|----------------|
| Power            | 5.8 kW         |
| Power supply     | 400V/3/50 Hz   |
| Capacity         | 25 kg          |
| Spit height      | 600 mm         |
| Weight           | 31 kg          |