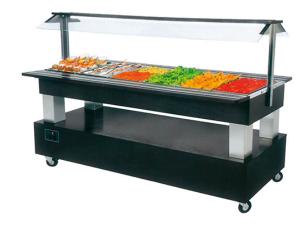

## BUFFET WITH STATIC COOLING, 6X GN 1/1 BSR 6.1 WENGE

Ref: 0135.834.005 Magnus

\* With the plate holders extended

Dual-serving buffet in wenge wooden with a storage base for plates.

Pipe of evaporator protected from the air => no defrost!

Regulation through electronic thermostat.

Sneeze guards in glass.

LED light.

2 tilting plate holders with aluminium bars.

Fully mobile with 2 locking casters.

Direct access for maintenance.

Suitable for every GN (Height: 150 mm maximum).

Pans not included.

| FEATURES           |                  |
|--------------------|------------------|
| Dimensions (WDH) * | 2092x950x1370 mm |
| Temperature        | +2 / +10 °C      |
| Capacity           | 6x GN1/1         |
| Power              | 0.5 kW           |
| Power supply       | 230V/1/50 Hz     |
| Weight             | 135 kg           |
| Refrigerant        | R-290            |