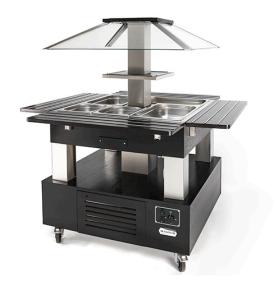

## FOOD ISLAND WITH HEATED BAIN MARIE, 4X GN1/1 BSCQ 4.1 WENGE

Ref: 0135.834.004 Magnus

\* With the plate holders extended

Food island in wenge wooden with a storage base for plates.

Heated bain marie with draining device.

Regulation through electronic thermostat.

Sneeze guards in glass.

LED light.

4 tilting plate holders with aluminium bars.

Fully mobile with 2 locking casters.

Direct access for maintenance.

Suitable for every GN (Height: 150 mm maximum).

Pans not included.

| FEATURES           |                   |
|--------------------|-------------------|
| Dimensions (WDH) * | 1445x1445x1540 mm |
| Temperature        | +20 / +90 °C      |
| Capacity           | 4x GN1/1          |
| Power              | 3 kW              |
| Power supply       | 230V/1/50 Hz      |
| Weight             | 83 kg             |