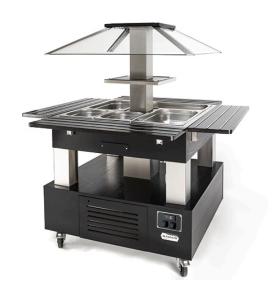

## **FOOD ISLAND WITH STATIC COOLING, 4X GN 1/1**BSCR 4.1 WENGE

Ref: 0135.834.003 Magnus

\* With the plate holders extended

Food island in wenge wooden with a storage base for plates.

Pipe of evaporator protected from the air => no defrost!

Regulation through electronic thermostat.

Sneeze guards in glass.

LED light.

4 tilting plate holders with aluminium bars.

Fully mobile with 2 locking casters.

Direct access for maintenance.

Suitable for every GN (Height: 150 mm maximum).

Pans not included.

| FEATURES           |                   |
|--------------------|-------------------|
| Dimensions (WDH) * | 1445x1445x1540 mm |
| Temperature        | +2 / +10 °C       |
| Capacity           | 4x GN1/1          |
| Power              | 0.5 kW            |
| Power supply       | 230V/1/50 Hz      |
| Weight             | 99 kg             |
| Refrigerant        | R-290             |