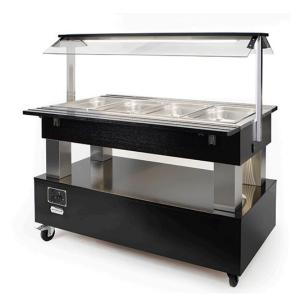

## **BUFFET WITH HEATED BAIN MARIE, 4X GN1/1**BSQ 4.1 WENGE

Ref: 0135.834.002 Magnus

\* With the plate holders extended

Dual-serving buffet in wenge wooden with a storage base for plates.

Heated bain marie with draining device.

Regulation through electronic thermostat.

Sneeze guards in glass.

LED light.

2 tilting plate holders with aluminium bars.

Fully mobile with 2 locking casters.

Direct access for maintenance.

Suitable for every GN (Height: 150 mm maximum).

Pans not included.

| FEATURES           |                  |
|--------------------|------------------|
| Dimensions (WDH) * | 1442x950x1370 mm |
| Temperature        | +20 / +90 °C     |
| Capacity           | 4x GN1/1         |
| Power              | 3 kW             |
| Power supply       | 230V/1/50 Hz     |
| Weight             | 83 kg            |