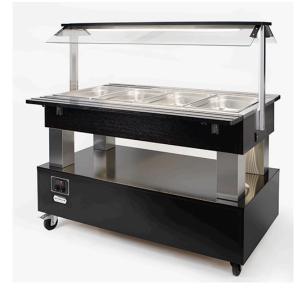

## BUFFET WITH STATIC COOLING, 4X GN 1/1 BSR 4.1 WENGE

Ref: 0135.834.001 Magnus

\* With the plate holders extended

Dual-serving buffet in wenge wooden with a storage base for plates.

Pipe of evaporator protected from the air => no defrost!

Regulation through electronic thermostat.

Sneeze guards in glass.

2 tilting plate holders with aluminium bars.

Fully mobile with 2 locking casters.

Suitable for every GN (Height: 150 mm maximum).

Pans not included.

| FEATURES           |                  |
|--------------------|------------------|
| Dimensions (WDH) * | 1442x950x1370 mm |
| Temperature        | +2 / +10 ºC      |
| Capacity           | 4x GN1/1         |
| Power              | 0.5 kW           |
| Power supply       | 230V/1/50 Hz     |
| Weight             | 99 kg            |
| Refrigerant        | R-290            |