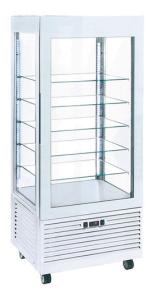

## DISPLAY SHOWCASE, NEGATIVE TEMPERATURE, 480 L - WHITE APNV LUX 480 WHITE

Ref: 0127.834.008 Magnus

Ventilated refrigeration.

Class T3 (tested at +25°C - 60 % of humidity).

Precise regulation and automatic defrost through electronic thermostat.

Evaporator on top.

6 levels with 5 glass shelves (10 kg per level).

LED light.

Triple-glazed walls and door, magnetic door closing and 4 double wheels.

| FEATURES                |                 |
|-------------------------|-----------------|
| Dimensions (WDH)        | 800x645x1865 mm |
| Inside dimensions (WDH) | 720x560x1170 mm |
| Temperature             | -18 / -5 ºC     |
| Volume                  | 480 I           |
| Power                   | 2.2 kW          |
| Power supply            | 230V/1/50 Hz    |
| Shelf dimension         | 665x420 mm      |
| Weight                  | 200 kg          |
| Refrigerant             | R-290           |
|                         |                 |