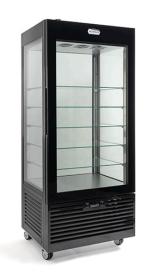

## DISPLAY SHOWCASE, NEGATIVE TEMPERATURE, 480 L - BLACK APNV LUX 480 BLACK

Ref: 0127.834.007 Magnus

Ventilated refrigeration.

Class T3 (tested at +25°C - 60 % of humidity).

Precise regulation and automatic defrost through electronic thermostat.

Evaporator on top.

6 levels with 5 glass shelves (10 kg per level).

LED light.

Triple-glazed walls and door, magnetic door closing and 4 double wheels.

| FEATURES                |                 |
|-------------------------|-----------------|
| Dimensions (WDH)        | 800x645x1865 mm |
| Inside dimensions (WDH) | 720x560x1170 mm |
| Temperature             | -18 / -5 ºC     |
| Volume                  | 480 I           |
| Power                   | 2.2 kW          |
| Power supply            | 230V/1/50 Hz    |
| Shelf dimension         | 665x420 mm      |
| Weight                  | 200 kg          |
| Refrigerant             | R-290           |
|                         |                 |