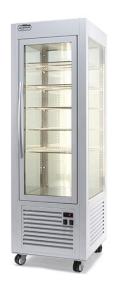

## DISPLAY SHOWCASE, NEGATIVE TEMPERATURE, 360 L - WHITE APNV 360 WHITE

Ref: 0127.834.006 Magnus

Ventilated refrigeration

Class T3 (tested at +25°C - 60 % of humidity).

Precise regulation and automatic defrost through electronic thermostat.

Evaporator on top.

6 levels with 5 grids.

LED light.

Triple-glazed walls and door, magnetic door closing and 4 double wheels.

| FEATURES                |                 |
|-------------------------|-----------------|
| Dimensions (WDH)        | 600x630x1865 mm |
| Inside dimensions (WDH) | 545x545x1170 mm |
| Temperature             | -18 / -5 ºC     |
| Volume                  | 360 I           |
| Power                   | 2.2 kW          |
| Power supply            | 230V/1/50 Hz    |
| Grid dimension          | 535x495 mm      |
| Weight                  | 188 kg          |
| Refrigerant             | R-290           |
|                         |                 |