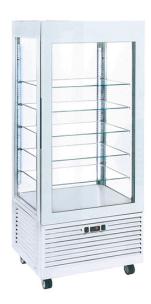

## REFRIGERATED DISPLAY SHOWCASE, 480 L - WHITE APRV LUX 480 WHITE

Ref: 0127.834.004 Magnus

Ventilated refrigeration.

Class T3 (tested at +25°C - 60 % of humidity).

Precise regulation and automatic defrost through electronic thermostat.

Evaporator on top.

6 levels with 5 glass shelves (10 kg per level).

LED light.

Double-glazed walls and door, magnetic door closing and 4 double wheels.

Chocolate refrigerated showcase at the same price.

| FEATURES                |                 |
|-------------------------|-----------------|
| Dimensions (WDH)        | 800x645x1850 mm |
| Inside dimensions (WDH) | 720x560x1200 mm |
| Temperature             | +2 / +10 °C     |
| Volume                  | 480 I           |
| Power                   | 0.46 kW         |
| Power supply            | 230V/1/50 Hz    |
| Shelf dimension         | 665x420 mm      |
| Weight                  | 190 kg          |
| Refrigerant             | R-290           |