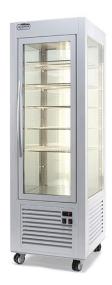

## REFRIGERATED DISPLAY SHOWCASE, 360 L - WHITE APRV 360 WHITE

Ref: 0127.834.002 Magnus

Ventilated refrigeration

Class T3 (tested at +25°C - 60 % of humidity).

Precise regulation and automatic defrost through electronic thermostat.

Evaporator on top.

6 levels with 5 grids.

LED light.

Double-glazed walls and door, magnetic door closing and 4 double wheels.

Chocolate refrigerated showcase at the same price.

| FEATURES                |                 |
|-------------------------|-----------------|
| Dimensions (WDH)        | 600x630x1850 mm |
| Inside dimensions (WDH) | 545x545x1200 mm |
| Temperature             | +2 / +10 °C     |
| Volume                  | 360 I           |
| Power                   | 0.46 kW         |
| Power supply            | 230V/1/50 Hz    |
| Grid dimension          | 535x495 mm      |
| Weight                  | 130 kg          |
| Refrigerant             | R-290           |