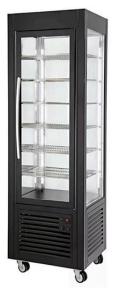

## REFRIGERATED DISPLAY SHOWCASE, 360 L -BLACK APRV 360 BLACK

Ref: 0127.834.001 Magnus

Ventilated refrigeration

Class T3 (tested at +25 °C - 60 % of humidity).

Precise regulation and automatic defrost through electronic thermostat.

Evaporator on top.

6 levels with 5 grids.

LED light.

Double-glazed walls and door, magnetic door closing and 4 double wheels.

Chocolate refrigerated showcase at the same price.

| FEATURES                |                 |
|-------------------------|-----------------|
| Dimensions (WDH)        | 600x630x1850 mm |
| Inside dimensions (WDH) | 545x545x1200 mm |
| Temperature             | +2 / +10 °C     |
| Volume                  | 360 I           |
| Power                   | 0.46 kW         |
| Power supply            | 230V/1/50 Hz    |
| Grid dimension          | 535x495 mm      |
| Weight                  | 130 kg          |
| Refrigerant             | R-290           |
|                         |                 |