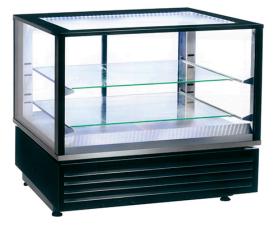

## HEATED DISPLAY SHOWCASE, 2X GN1/1, 2 SHELVES - BLACK VPQB 800 BLACK

Ref: 1158.834.006 Magnus

Ventilated heating system +20°C/+90°C.

Precise regulation of temperature through electronic thermostat.

Water drawer for humidification.

2 adjustable glass shelves in heigh.

LED light.

Double-glazed walls and doors.

Sliding doors.

Adjustable feet.

| FEATURES                |                   |
|-------------------------|-------------------|
| Dimensions (WDH)        | 785x675x720 mm    |
| Inside dimensions (WDH) | 665x620x410 mm    |
| Temperature             | +20 / +90 °C      |
| Capacity                | 2x GN1/1          |
| Power                   | 3 kW              |
| Power supply            | 230V/1/50 Hz      |
| Shelf dimension         | 2x (645x490x4) mm |
| Weight                  | 92 kg             |