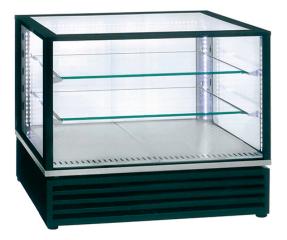

## REFRIGERATED DISPLAY SHOWCASE, 2X GN1/1, 2 SHELVES - BLACK VPRB 800 BLACK

Ref: 1158.834.005 Magnus

Ventilated refrigeration.

Class T3 (tested at +25 °C - 60 % of humidity).

Precise regulation and automatic defrost through electronic thermostat.

Possibiliy of setting to 0°C for foie gras.

LED light.

Double-glazed walls and doors.

Removable sliding doors.

Adjustable feet.

| FEATURES                |                   |
|-------------------------|-------------------|
| Dimensions (WDH)        | 785x675x720 mm    |
| Inside dimensions (WDH) | 665x620x410 mm    |
| Temperature             | 0 / +10 ºC        |
| Capacity                | 2x GN1/1          |
| Power                   | 0.39 kW           |
| Power supply            | 230V/1/50 Hz      |
| Shelf dimension         | 2x (645x490x4) mm |
| Weight                  | 105 kg            |
| Refrigerant             | R-290             |
|                         |                   |