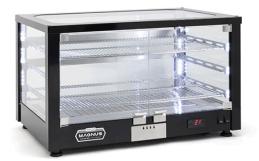

## VENTILATED HEATED DISPLAY SHOWCASE - 2 GRIDS VQV 2 BLACK

Ref: 1158.834.003 Magnus

Panoramic ventilated heated displays with for puffs, meat balls, pies, pizzas, croissants

Precise regulation (+20  $^{\circ}\text{C}$  to +90  $^{\circ}\text{C})$  through electronic thermostat.

Water drawer for humidification.

LED light.

Ventilated firestone heating system.

Removable grids, grid holders, bottom punched stainless steel tray, water container and firestone.

| FEATURES                |                 |
|-------------------------|-----------------|
| Dimensions (WDH)        | 780x490x480 mm  |
| Inside dimensions (WDH) | 750x460x360 mm  |
| Power                   | 1.2 kW          |
| Power supply            | 230V/1/50 Hz    |
| Grids                   | 2x (670x433) mm |
| Weight                  | 30 kg           |
| Sets of runner          | 3               |