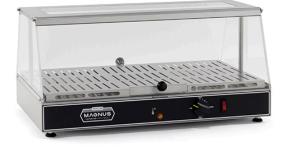

## COUNTER TOP HEATED SINGLE DISPLAY, GN1/1 VQS

Ref: 1158.834.001 Magnus

Panoramic counter top heated displays GN 1/1 for quiches, pizzas, pies, croissants...

Thermostat regulation of +20 °C to +90 °C.

Water drawer for humidification.

Front and rear openings thanks to liftable door.

Removable stainless steel bottom plate.

On/Off switch, pilot lights and adjustable feet.

| FEATURES                |                |
|-------------------------|----------------|
| Dimensions (WDH)        | 590x350x285 mm |
| Inside dimensions (WDH) | 540x330x165 mm |
| Power                   | 0.65 kW        |
| Power supply            | 230V/1/50 Hz   |
| Capacity                | 1 GN1/1        |
| Weight                  | 12 kg          |
|                         |                |