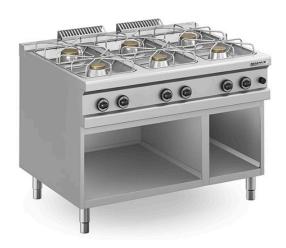

## 6 BURNERS GAS STOVE, FREE STANDING E6G M9120 NV

Ref: 1110.220.024M Magnus

Body and height adjustable feet (150-200 mm) in stainless steel. Working surface in stamped stainless steel AISI 304 and chrome steel pan support for fast and easy cleaning.

Valves with safety system that interrupts the gas supply in case the flame extinguishes or overheats.

Chrome casting burners with doble flame burner caps with self-stabilizing flame and pilot flame.

Optional: 3 Doors (PBA EC 700/900).

| FEATURES                 |                     |
|--------------------------|---------------------|
| Dimensions (WDH)         | 1200x900x850/925 mm |
| Burners                  | 6x 7 kW             |
| Total power              | 42 kW               |
| Gas consumption (G20)    | 4.44 m3/h           |
| Gas consumption (G30/31) | 3312 / 3258 g/h     |
| Weight                   | 104 kg              |