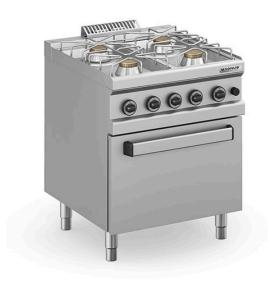

## 4 BURNERS GAS STOVE + GN2/1 GAS OVEN E4GFG M770 NV

Ref: 1140.220.022M Magnus

Body and height adjustable feet (150-200 mm) in stainless steel. Working surface in stamped stainless steel AISI 304 and chrome steel pan support for fast and easy cleaning.

Valves with safety system that interrupts the gas supply in case the flame extinguishes or overheats.

Static gas oven with 6 kW power. Temperature regulation with safety thermostat and thermocouple. Automatic ignition with pilot light, burners with self-stabilizing flame, stainless steel cooking chamber with enameled bottom, stainless steel double-wall door with insulating casing.

| FEATURES                 |                    |
|--------------------------|--------------------|
| Dimensions (WDH)         | 700x720x850/930 mm |
| Burners                  | 4x 5.5 kW          |
| Total power              | 28 kW              |
| Oven dimensions          | 560x660x310 mm     |
| Gas consumption (G20)    | 3.068 m3/h         |
| Gas consumption (G30/31) | 2365/2220 g/h      |
| Weight                   | 95 kg              |