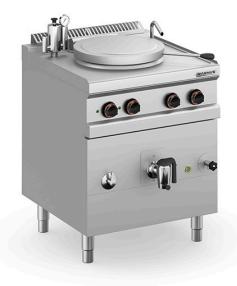

## GAS BOILING PAN, INDIRECT HEATING, 50 L MGI50 M770 NV

## Ref: 1145.220.002M Magnus

Body in stainless steel. Vat bottom in anti-corrosive stainless steel AISI 316.

Drain tap in chromed brass with removable filter.

Stainless steel burner with self-stabilizing flame, controlled by safety valve. Burner with pilot light and lighter.

Heating chamber with high-density glas wool for excellent heat insulation.

| FEATURES |  |
|----------|--|
|----------|--|

| Dimensions (WDH)         | 700x720x850/930 mm |
|--------------------------|--------------------|
| Power                    | 12.5 kW            |
| Vat dimensions           | Ø 400x420 mm       |
| Gas consumption (G20)    | 1.322 m3/h         |
| Gas consumption (G30/31) | 985 / 971 g/h      |
| Weight                   | 91 kg              |