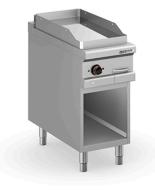

## ELECTRIC FRY-TOP WITH CHROMED SMOOTH PLATE 380X720 MM, FREE STANDING FTEL M940 CRD NV

## Ref: 1114.220.014M Magnus

Body completely in stainless steel. Grill plate with rounded corners that allow an easy cleaning. Extractable drip drawer. Stainless steel electric heating elements [?]incoloy[?]. Adjustable temperature. Signal light for plate activity. Uniform temperature distribution on the whole plate. AISI 304 stainless steel back-splash, thickness 3 mm. Hotplate thickness 15 mm. Open counter. Height-adjustable feet from 150-200 mm.

| FEATURES         |                    |
|------------------|--------------------|
| Dimensions (WDH) | 400x900x850/925 mm |
| Power            | 6 kW               |
| Power supply     | 400V/3/50 Hz       |
| Weight           | 82 kg              |