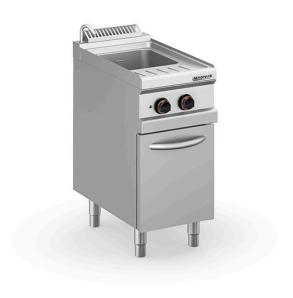

## ELECTRIC PASTA COOKER 26 L, FREE STANDING CPE M740 NV

Ref: 1142.220.002M Magnus

Body in stainless steel. Baskets in chromed steel with heat insulated handles. Taps for water entry and drain.

Vat with rounded corners for easy cleaning.

Electric heating elements in stainless steel «incoloy» on the bottom of the vat, adjustable temperature, signal light for function and temperature, safety thermostat that interrupts the heating if no water is detected.

Supplied with 2 baskets 145x290x215 mm (MA770049).

| FEATURES         |                    |
|------------------|--------------------|
| Dimensions (WDH) | 400x720x850/930 mm |
| Power            | 5.5 kW             |
| Power supply     | 230V/1/50 Hz       |
| Vat dimensions   | 310x340x300 mm     |
| Weight           | 44 kg              |