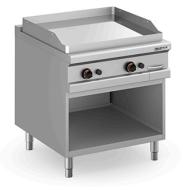

## GAS FRY-TOP WITH CHROMED SMOOTH PLATE 780X720 MM, FREE STANDING FTGL M980 CRD NV

Ref: 1114.220.012M Magnus

Body completely in stainless steel. Grill plate with rounded corners that allow an easy cleaning. Extractable drip drawer. Stainless steel burner with self-stabilizing flame, controlled by a valve with safety system. Burner with pilot light and lighter. Uniform temperature distribution on the whole plate. Uniform temperature on the whole surface of the plate and separate temperature regulation for 2 cooking zones. AISI 304 stainless steel back-splash, thickness 3 mm. Hotplate thickness 15 mm.

Open counter. Height-adjustable feet from 150-200 mm.