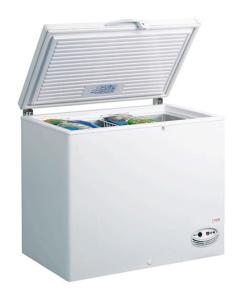

## **CHEST FREEZER WITH SOLID LIFT-UP LID, 362 L THC 420**

Ref: 0100.770.031 Fricon

External coating made in pre painted sheet. Internal coating made in embossed aluminium.

Insulation thickness of 70 mm.

Analog thermostat and analog thermometer.

Static cooling.

Water drain.

R-600a refrigerant.

Climatic class: T.

Includes 1 basket, 1 divider and lock.

| FEATURES             |                 |
|----------------------|-----------------|
| Dimensions (WDH)     | 1260x730x900 mm |
| Temperature          | -24 / -16 °C    |
| Capacity (Gross/net) | 362 / 362       |
| Energy consumption   | 0.86 kWh/24h    |
| Power                | 0.063 kW        |
| Power supply         | 230V/1/50 Hz    |
| Noise level          | <55 dB          |
| Weight               | 55 kg           |
| Packaging dimensions | 740x1320x940 mm |
| Gross weight         | 74 kg           |