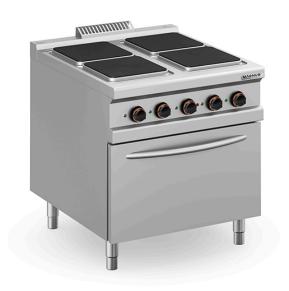

## **ELECTRIC STOVE WITH 4 SQUARE PLATES (4X** 300X300 MM) + ELECTRIC OVEN F4EFE M980 NV

Ref: 1110.220.010M Magnus

Body in stainless steel and stamped stainless steel AISI 304 working surface.

Fast heating plates with protection against overheating. Raised and rounded stainless plates that significantly reduce the risk of liquid infiltrations.

Energy regulation with 6 levels.

Signal light for plate activity.

Height-adjustable feet from 150-200 mm.

Electric oven GN2/1: 6 kW power with excellent heat insulation, stainless steel cooking chamber with enameled bottom, stainless steel double-wall door with insulating casing. Supplied with 3 stainless steel guides.

| FEATURES         |                    |
|------------------|--------------------|
| Dimensions (WDH) | 800x900x850/925 mm |
| Square plates    | 3x 3 kW + 1x 4 kW  |
| Total power      | 19 kW              |
| Power supply     | 400V/3/50 Hz       |
| Oven dimensions  | 540x695x290 mm     |
| Weight           | 136 kg             |