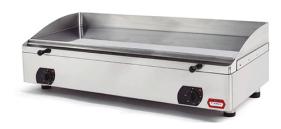

## HARD CHROME ELECTRIC GRIDDLE PLATE, 955X400 MM EGP15.10C MEC V21

Ref: 2.0.334.1002 Fiamma

Hardchrome plate with polished plate.

The stainless steel sturdiness and the highly efficient heating elements turn the EGP line into a reference.

Telescopic feet for height regulation.

2 Independent thermostats allow you to choose the desired work space.

Adjustable thermostat 0-250°C with light signal.

Structure and removable drip tray made in stainless steel.

| FEATURES         |                 |
|------------------|-----------------|
| Dimensions (WDH) | 1008x530x330 mm |
| Power            | 7 kW            |
| Power supply     | 230V/1/50 Hz    |
| Thermostat       | 0-250 °C        |
| Weight           | 68 kg           |