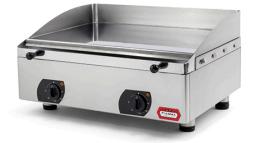

## HARD CHROME ELECTRIC GRIDDLE PLATE, 555X400 MM EGP15.6C MEC V21

Ref: 2.0.332.1002 Fiamma

The stainless steel sturdiness and the highly efficient heating elements turn the EGP line into a reference.

Hardchrome plate with polished plate.

Telescopic feet for height regulation.

2 Independent thermostats allow you to choose the desired work space.

Adjustable thermostat 0-250°C with light signal.

Structure and removable drip tray made in stainless steel.

| FEATURES         |                |
|------------------|----------------|
| Dimensions (WDH) | 608x530x330 mm |
| Power            | 4 kW           |
| Power supply     | 230V/1/50 Hz   |
| Thermostat       | 0-250 °C       |
| Weight           | 42 kg          |
|                  |                |