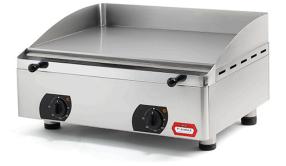

## POLISHED STEEL ELECTRIC GRIDDLE PLATE, 555X400 MM EGP15.6 MEC V21

Ref: 2.0.332.1003 Fiamma

The stainless steel sturdiness and the highly efficient heating elements turn the EGP line into a reference.

Telescopic feet for height regulation.

2 Independent thermostats allow you to choose the desired work space.

Adjustable thermostat 0-250°C with light signal.

Structure and removable drip tray made in stainless steel.

| Weight           | 42 kg          |
|------------------|----------------|
| Thermostat       | 0-250 °C       |
| Power supply     | 230V/1/50 Hz   |
| Power            | 4 kW           |
| Dimensions (WDH) | 608x530x330 mm |
| FEATURES         |                |