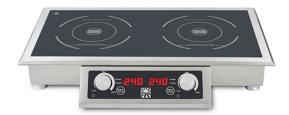

## INDUCTION COOKER, COUNTERTOP OR BUILT-IN INCT 7000 TT/DI

Ref: 1169.412.010 NTS Japan

With power share function, the max power of the left zone is 5000W.

Structure made in stainless steel.

Control box detachable for built-in.

Led display and power adjusting knob.

2 layers protection on electronic boards.

Stainless steel feet.

| FEATURES                       |                |
|--------------------------------|----------------|
| Dimensions (WDH)               | 712x460x116 mm |
| Power                          | 7 kW           |
| Power supply                   | 400V/3/50 Hz   |
| Working area                   | 2x Ø 230 mm    |
| Temperature range              | 60 - 240 ºC    |
| Timer                          | 0 - 180 min.   |
| Power levels (0.8 kW - 3.5 kW) | 10             |
| Weight                         | 18 kg          |