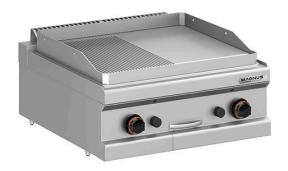

## GAS FRY-TOP WITH MIXED PLATE 650X570 MM, COUNTERTOP FTGM T770 NV

## Ref: 1144.220.007M Magnus

Body completely in stainless steel. Plate with rounded corners that allow an easy cleaning. Extractable drip tray.

2 Stainless steel burner with self-stabilizing flame, controlled by a valve with safety system. Burner with pilot light and lighter.

Uniform temperature on the whole surface of the plate and separate temperature regulation for 2 cooking zones.

| FEATURES                 |                    |
|--------------------------|--------------------|
| Dimensions (WDH)         | 700x720x250/325 mm |
| Power                    | 11 kW              |
| Gas consumption (G20)    | 1.163 m3/h         |
| Gas consumption (G30/31) | 867 / 854 g/h      |
| Weight                   | 75 kg              |