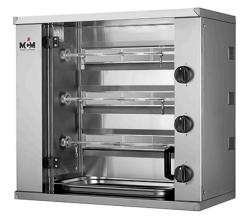

## **COMPACT GAS CHICKENS ROASTER - 3 SPITS**MN3G

Ref: 1102.51.040 Mcm

Ideal for places with a very small place.

40 cm depth.

Capacity of 3 chicken per spit.

Rounded tray without corners.

Controls on the front for easy access.

Interior lighting included.

Power control maximum/minimum.

| FEATURES                  |                                    |
|---------------------------|------------------------------------|
| Dimensions (WDH)          | 800x400x735 mm                     |
| Power                     | 9288 kcal/h - 10.8 kW              |
| Gas consumption (G20)     | 1.14 m3/h                          |
| Gas consumption (G30/G31) | 850 g/h                            |
| Power supply              | 230V/1/50 Hz                       |
| Capacity                  | 9 chickens (1.25 kg/un.) - 3 spits |
| Weight                    | 50 kg                              |