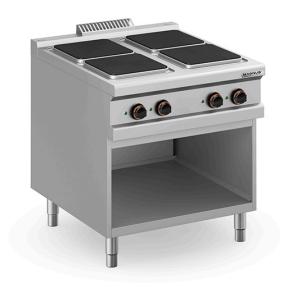

## ELECTRIC STOVE WITH 4 SQUARE PLATES (4X 300X300 MM), FREE STANDING F4E M980 NV

Ref: 1110.220.009M Magnus

Body in stainless steel and stamped stainless steel AISI 304 working surface.

Fast heating plates with protection against overheating.

Raised and rounded stainless plates that significantly reduce the risk of liquid infiltrations.

Energy regulation with 6 levels.

Signal light for plate activity.

Open counter. Height-adjustable feet from 150-200 mm.

| FEATURES         |                    |
|------------------|--------------------|
| Dimensions (WDH) | 800x900x850/925 mm |
| Square plates    | 3x 3 kW + 1x 4 kW  |
| Total power      | 13 kW              |
| Power supply     | 400V/3/50 Hz       |
| Weight           | 102 kg             |