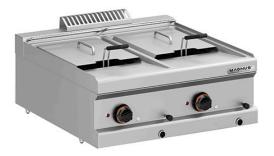

## ELECTRIC FRYER 12+12 L, COUNTERTOP FE2X12 T770 NV

Ref: 1143.220.002M Magnus

Body completely in stainless steel.

Lower zone of the vat with excellent heat insulation. Vat with [cold zone?] for residues. Drain tap with safety system. Safety thermostat.

Basket in chromed steel with heat insulated handle. Cover in stainless steel.

Electric heating elements in stainless steel «incoloy» and tilting mechanism that facilitates cleaning.

Temperature regulation with thermostat with signal light for activity.

Supplied with 2 baskets (260x295x120 mm).

| FEATURES         |                    |
|------------------|--------------------|
| Dimensions (WDH) | 700x720x250/325 mm |
| Power            | 18 kW              |
| Power supply     | 400V/3/50 Hz       |
| Vat capacity     | 12 + 12 l          |
| Weight           | 53 kg              |