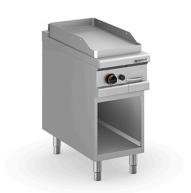

## GAS FRY-TOP, SMOOTH PLATE 380X720 MM, FREE STANDING FTGL M940 NV

Ref: 1114.220.001M Magnus

Body completely in stainless steel. Grill plate with rounded corners that allow an easy cleaning. Extractable drip drawer.

Stainless steel burner with self-stabilizing flame, controlled by a valve with safety system. Burner with pilot light and lighter.

Uniform temperature distribution on the whole plate.

AISI 304 stainless steel back-splash, thickness 3 mm. Hotplate

thickness 15 mm.

Open counter. Height-adjustable feet from 150-200 mm.

| FEATURES                 |                    |
|--------------------------|--------------------|
| Dimensions (WDH)         | 400x900x850/925 mm |
| Power                    | 8 kW               |
| Gas consumption (G20)    | 0.846 m3/h         |
| Gas consumption (G30/31) | 630 / 621 g/h      |
| Weight                   | 82 kg              |