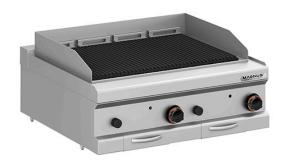

## **GAS LAVA STONES GRILL, COUNTERTOP** PLG T780 NV

Ref: 1148.220.004M Magnus

Body completley in stainless steel. Extractable drip tray. Stainless steel burner with self-stabilizing flame and valve with safety system. Burner with pilot light and lighter. 2 independent cooking zones (2 griddles, 2 controls). Supplied with griddle for meat/fish.

| FEATURES                 |                    |
|--------------------------|--------------------|
| Dimensions (WDH)         | 800x720x250/325 mm |
| Power                    | 15 kW              |
| Gas consumption (G20)    | 1.586 m3/h         |
| Gas consumption (G30/31) | 1182 / 1164 g/h    |
| Grid                     | 2x (352x475) mm    |
| Weight                   | 74 kg              |