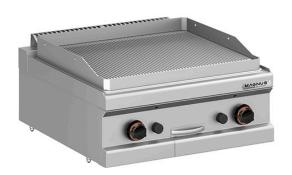

## GAS FRY-TOP WITH GROOVED PLATE 650X570 MM, COUNTERTOP FTGC T770 NV

Ref: 1144.220.006M Magnus

Body completely in stainless steel. Plate with rounded corners that allow an easy cleaning. Extractable drip tray.

2 Stainless steel burner with self-stabilizing flame, controlled by a valve with safety system. Burner with pilot light and lighter. Uniform temperature on the whole surface of the plate and separate temperature regulation for 2 cooking zones.