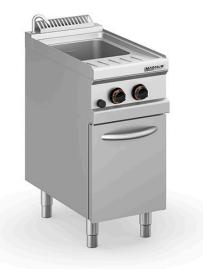

## GAS PASTA COOKER 26 L, FREE STANDING CPG M740 NV

## Ref: 1142.220.001M Magnus

Body in stainless steel. Baskets in chromed steel with heat insulated handles. Taps for water entry and drain.

Vat with rounded corners for easy cleaning.

Stainless steel burner, controlled by a safety valve that interrupts the gas supply in case the flame extinguishes or overheats. Burner with pilot light and lighter.

Supplied with 2 baskets 145x290x215 mm (MA770049).

| FEATURES                 |                    |
|--------------------------|--------------------|
| Dimensions (WDH)         | 400x720x850/930 mm |
| Power                    | 8.5 kW             |
| Vat dimensions           | 310x340x300 mm     |
| Gas consumption (G20)    | 0.899 m3/h         |
| Gas consumption (G30/31) | 670 / 660 g/h      |
| Weight                   | 50 kg              |