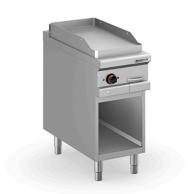

## ELECTRIC FRY-TOP, SMOOTH PLATE 380X720 MM, FREE STANDING FTEL M940 NV

Ref: 1114.220.006M Magnus

Body completely in stainless steel. Grill plate with rounded corners that allow an easy cleaning. Extractable drip drawer.

Stainless steel electric heating elements []incoloy[]. Adjustable temperature. Signal light for plate activity.

Uniform temperature distribution on the whole plate.

AISI 304 stainless steel back-splash, thickness 3 mm. Hotplate thickness 15 mm.

Open counter. Height-adjustable feet from 150-200 mm.

| FEATURES         |                    |
|------------------|--------------------|
| Dimensions (WDH) | 400x900x850/925 mm |
| Power            | 6 kW               |
| Power supply     | 400V/3/50 Hz       |
| Weight           | 82 kg              |