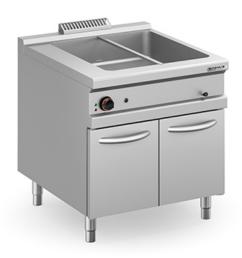

## **ELECTRIC BAIN-MARIE GN 8/3, FREE STANDING** BME 8/3 M980 NV

Ref: 1111.220.002M Magnus

Thick stainless steel body and GN 8/3 container (150 mm height). Height-adjustable feet from 150-200 mm in stainless steel. Electric heating elements in stainless steel ? incoloy. Adjustable temperature. Signal light for activity. Water drain valve with safety system. Supplied without GN containers.

| FEATURES         |                    |
|------------------|--------------------|
| Dimensions (WDH) | 800x900x850/925 mm |
| Power            | 6 kW               |
| Power supply     | 400V/3/50 Hz       |
| Tank dimensions  | 630x690x160 mm     |
| Weight           | 68 kg              |