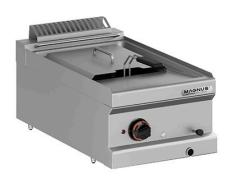

## ELECTRIC FRYER 12 L, COUNTERTOP FE12 T740 NV

## Ref: 1143.220.001M Magnus

Body completely in stainless steel.

Lower zone of the vat with excellent heat insulation. Vat with [?]cold zone [?] for residues. Drain tap with safety system. Safety thermostat.

Basket in chromed steel with heat insulated handle. Cover in stainless steel.

Electric heating elements in stainless steel «incoloy» and tilting mechanism that facilitates cleaning.

Temperature regulation with thermostat with signal light for activity.

Supplied with 1 basket (225x280x115 mm).

| FEATURES         |                    |
|------------------|--------------------|
| Dimensions (WDH) | 400x720x250/325 mm |
| Power            | 9 kW               |
| Vat capacity     | 121                |
| Power supply     | 400V/3/50 Hz       |
| Weight           | 30 kg              |