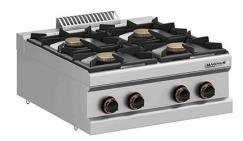

## 4 BURNERS GAS STOVE, COUNTERTOP F4G T770 NV

Ref: 1140.220.004M Magnus

Body in stainless steel.

The single cast iron pan support are dishwasher-size.

Working surface in stamped stainless steel AISI 304.

Valves with safety system that interrupts the gas supply in case the flame extinguishes or overheats.

Burners with doble flame burner caps with self-stabilizing flame and pilot flame.

| FEATURES                 |                    |
|--------------------------|--------------------|
| Dimensions (WDH)         | 700x720x250/325 mm |
| Burners                  | 4x 7 kW            |
| Total power              | 28 kW              |
| Gas consumption (G20)    | 2.961 m3/h         |
| Gas consumption (G30/31) | 1891 / 1863 g/h    |
| Weight                   | 50 kg              |