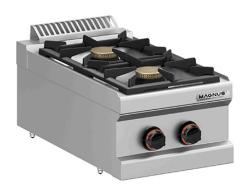

## 2 BURNERS GAS STOVE, COUNTERTOP F2G T740 NV

Ref: 1140.220.003M Magnus

Body in stainless steel.

The single cast iron pan support are dishwasher-size.

Working surface in stamped stainless steel AISI 304.

Valves with safety system that interrupts the gas supply in case the flame extinguishes or overheats.

Burners with doble flame burner caps with self-stabilizing flame and pilot flame.

| FEATURES                 |                    |
|--------------------------|--------------------|
| Dimensions (WDH)         | 400x720x250/325 mm |
| Burners                  | 2x 7 kW            |
| Total power              | 14 kW              |
| Gas consumption (G20)    | 1.48 m3/h          |
| Gas consumption (G30/31) | 945/ 932 g/h       |
| Weight                   | 30 kg              |