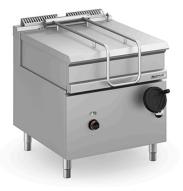

## ELECTRIC BRAISING PAN, STAINLESS STEEL TANK 80 L BEI M980 NV

Ref: 1116.220.002M Magnus

Body and manual tilting vat in stainless steel. Cover with spring for easy opening and drain profile for easy collection of condensation liquids. Water supply with chromed brass mixer, operated with a tap on the front of the equipment. Armoured heating elements in stainless steel on the external bottom of the unit. Thermostat for adjustable temperature (75-300°C).

| FEATURES         |                    |
|------------------|--------------------|
| Dimensions (WDH) | 800x900x850/925 mm |
| Power            | 12 kW              |
| Power supply     | 400V/3/50 Hz       |
| Tank dimensions  | 790x690x200 mm     |
| Weight           | 160 kg             |