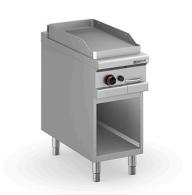

## GAS FRY-TOP WITH GROOVED PLATE 380X720 MM, FREE STANDING FTGC M940 NV

Ref: 1114.220.002M Magnus

thickness 15 mm.

Body completely in stainless steel. Grill plate with rounded corners that allow an easy cleaning. Extractable drip drawer.

Stainless steel burner with self-stabilizing flame, controlled by a valve with safety system. Burner with pilot light and lighter.

Uniform temperature distribution on the whole plate.

AISI 304 stainless steel back-splash, thickness 3 mm. Hotplate

Open counter. Height-adjustable feet from 150-200 mm.

| FEATURES                 |                    |
|--------------------------|--------------------|
| Dimensions (WDH)         | 400x900x850/925 mm |
| Power                    | 8 kW               |
| Gas consumption (G20)    | 0.846 m3/h         |
| Gas consumption (G30/31) | 630 / 621 g/h      |
| Weight                   | 82 kg              |