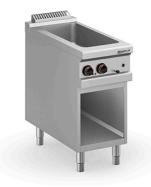

## ELECTRIC BAIN-MARIE GN 4/3, FREE STANDING BME 4/3 M940 NV

## Ref: 1111.220.001M Magnus

Thick stainless steel body and GN 4/3 container (150 mm height). Height-adjustable feet from 150-200 mm in stainless steel. Electric heating elements in stainless steel [?]incoloy. Adjustable temperature. Signal light for activity. Water drain valve with safety system. Supplied without GN containers.

| FEATURES         |                    |
|------------------|--------------------|
| Dimensions (WDH) | 400x900x850/925 mm |
| Power            | 2.5 kW             |
| Power supply     | 230V/1/50 Hz       |
| Tank dimensions  | 310x690x160 mm     |
| Weight           | 45 kg              |