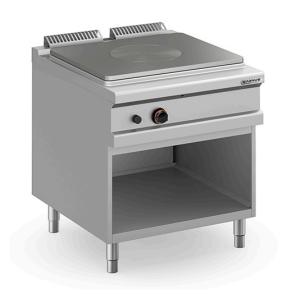

## GAS SOLID TOP, FREE STANDING PRG M980 NV

Ref: 1110.220.011M Magnus

Body feet in stainless steel.

Upper surface in stainless steel of special thickness with border for the easy draining of liquids.

Caston iron cooking plate with a surface area of 50 dm2, 10 mm thickness. The hotplate surface reaches 500  $^{\circ}$ C in the center and 200  $^{\circ}$ C towards the edges.

Valves with safety system that interrupts the gas supply in case the flame extinguishes or overheats.

Heat insulsated temperature regulators.

Open base. Height-adjustable feet (150-200 mm).

| FEATURES                 |                    |
|--------------------------|--------------------|
| Dimensions (WDH)         | 800x900x850/925 mm |
| Power                    | 12 kW              |
| Plate                    | 50 dm2             |
| Gas consumption (G20)    | 1.269 m3/h         |
| Gas consumption (G30/31) | 945 / 932 g/h      |
| Weight                   | 100 kg             |