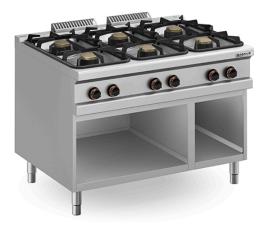

## 6 BURNERS GAS STOVE, FREE STANDING F6G M9120 NV

## Ref: 1110.220.003M Magnus

Body and height adjustable feet (150-200 mm) in stainless steel.

The single cast iron pan support are dishwasher-size.

Working surface in stamped stainless steel AISI 304.

Valves with safety system that interrupts the gas supply in case the flame extinguishes or overheats.

Burners with doble flame burner caps with self-stabilizing flame and pilot flame.

Open counter.

| FEATURES                 |                     |
|--------------------------|---------------------|
| Dimensions (WDH)         | 1200x900x850/925 mm |
| Burners                  | 3x 7 kW + 3x 11 kW  |
| Total power              | 54 kW               |
| Gas consumption (G20)    | 5.71 m3/h           |
| Gas consumption (G30/31) | 3451 / 3401 g/h     |
| Weight                   | 104 kg              |