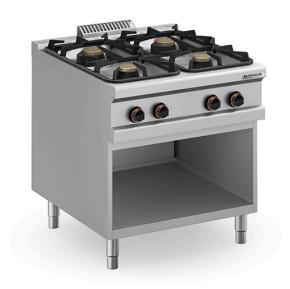

## 4 BURNERS GAS STOVE, FREE STANDING F4G M980 NV

Ref: 1110.220.002M Magnus

Body and height adjustable feet (150-200 mm) in stainless steel.

The single cast iron pan support are dishwasher-size.

Working surface in stamped stainless steel AISI 304.

Valves with safety system that interrupts the gas supply in case the flame extinguishes or overheats.

Burners with doble flame burner caps with self-stabilizing flame and pilot flame.

Open counter.

| FEATURES                 |                    |
|--------------------------|--------------------|
| Dimensions (WDH)         | 800x900x850/925 mm |
| Burners                  | 2x 7 kW + 2x 11 kW |
| Total power              | 36 kW              |
| Gas consumption (G20)    | 3.806 m3/h         |
| Gas consumption (G30/31) | 2301 / 2267 g/h    |
| Weight                   | 74 kg              |