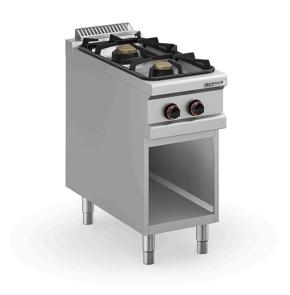

## 2 BURNERS GAS STOVE, FREE STANDING F2G M940 NV

Ref: 1110.220.001M Magnus

Body and height adjustable feet (150-200 mm) in stainless steel.

The single cast iron pan support are dishwasher-size.

Working surface in stamped stainless steel AISI 304.

Valves with safety system that interrupts the gas supply in case the flame extinguishes or overheats.

Burners with doble flame burner caps with self-stabilizing flame and pilot flame.

Open counter.

| FEATURES                 |                    |
|--------------------------|--------------------|
| Dimensions (WDH)         | 400x900x850/925 mm |
| Burners                  | 1x 7 kW + 1x 11 kW |
| Total power              | 18 kW              |
| Gas consumption (G20)    | 1.903 m3/h         |
| Gas consumption (G30/31) | 1150 / 1134 g/h    |
| Weight                   | 48 kg              |