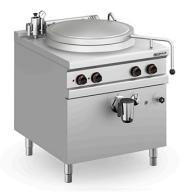

## ELECTRIC BOILING PAN, INDIRECT HEATING, 100

MEI100 M980 NV

Ref: 1115.220.005M Magnus

Body in stainless steel and vat bottom in anti-corrosive stainless steel AISI 316.

Drain tap in chromed brass with removable filter.

Tap for filling with cold and hot water with articulated distributor. Chamber with high density glass wool heat insulation.

Water level and temperature control of the chamber with tap and thermostat on the equipment? s front.

0.5 Bar safety valve, equipped with manometer.

| 800x900x850/925 mm |
|--------------------|
| 14.4 kW            |
| 400V/3/50 Hz       |
| Ø 600x420 mm       |
| 128 kg             |
|                    |