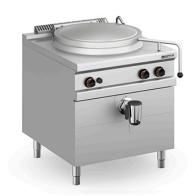

## GAS BOILING PAN, DIRECT HEATING, 100 L MGD100 M980 NV

Ref: 1115.220.001M Magnus

Body in stainless steel and vat bottom in anti-corrosive stainless steel AISI 316.

Drain tap in chromed brass with removable filter.

Tap for filling with cold and hot water with articulated distributor. Stainless steel burner with self-stabilizing flame, controlled by a safety valve that interrupts the gas flow in case the flame extinguishes. Burner with pilot light and lighter.

Chamber with high density glass wool heat insulation.

Note: The image is the model with indirect heating.

| FEATURES                 |                    |
|--------------------------|--------------------|
| Dimensions (WDH)         | 800x900x850/925 mm |
| Power                    | 21 kW              |
| Tank dimensions          | Ø 600x420 mm       |
| Gas consumption (G20)    | 2.402 m3/h         |
| Gas consumption (G30/31) | 1790 / 1765 g/h    |
| Weight                   | 118 kg             |